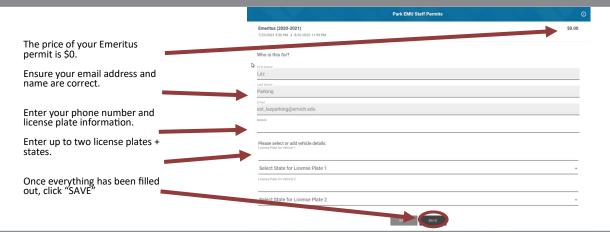

## Select Checkout

Since your Emeritus permit is \$0, you will only need to select the **PAY \$0.00** button.