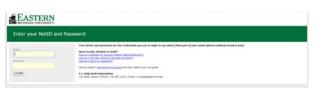

Login in with your Emich username (NetID) and password.

Login issues experienced on this specific page must be solved by reaching out to EMU's IT department.

Review the permit restrictions and select **OK**.