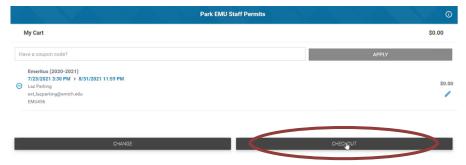

## Select Checkout

Since your Emeritus permit is \$0, you will only need to select the **PAY \$0.00** button.