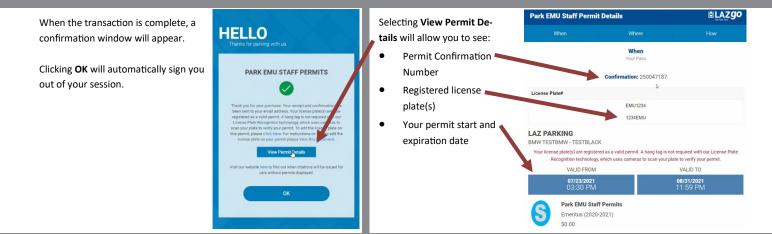

Please note it is the sole responsibility of the permit holder to ensure their permit is registered and/or up-to-date at all times.

Failing to register and/or update permit information before parking a vehicle oncampus will result in a valid citation.