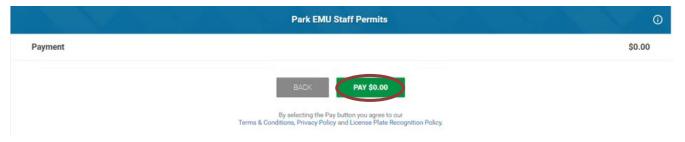

## Select Checkout

Since your Emeritus permit is \$0, you will only need to select the **PAY \$0.00** button.