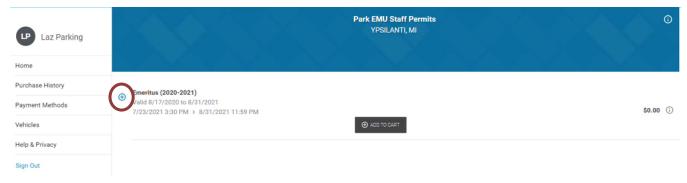

## **Emeritus Permit Registration Instructions**

Click the blue plus (+) sign to the left of the permit name.